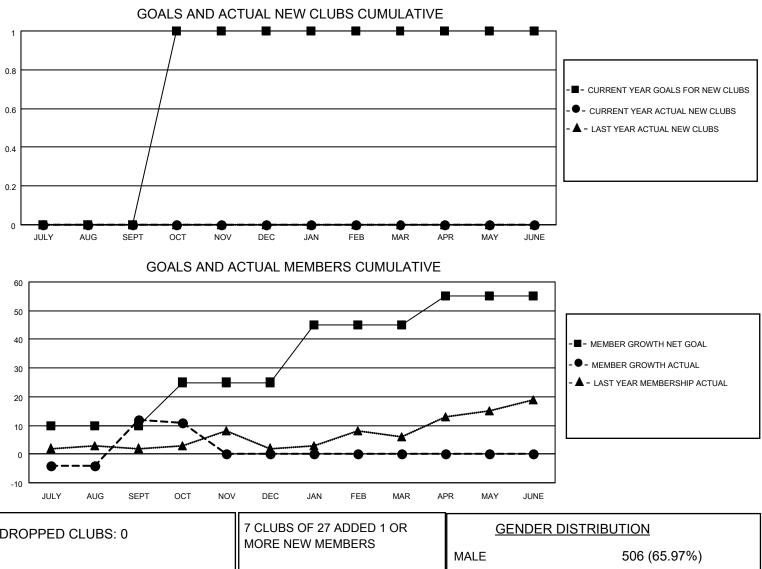

## LOCATION PENNSYLVANIA

District 14 J

Results as of: 10/31/2022

| Clubs                 |               |           |               | Members               |                       |                         |                                                    |
|-----------------------|---------------|-----------|---------------|-----------------------|-----------------------|-------------------------|----------------------------------------------------|
| RESULTS FOR 2022-2023 |               |           |               | RESULTS FOR 2022-2023 |                       |                         |                                                    |
| QUARTER               | NEW CLUB GOAL | NEW CLUBS | DROPPED CLUBS | QUARTER MEMB          | ER GROWTH NET<br>GOAL | MEMBER GROWTH<br>ACTUAL | DROPPED<br>MEMBERS ACTUAL<br>(including transfers) |
| JULY/AUG/SEPT         | 0             | 0         | 0             | JULY/AUG/SEPT         | 10                    | 23                      | 11                                                 |
| OCT/NOV/DEC           | 1             | 0         | 0             | OCT/NOV/DEC           | 15                    | 7                       | 6                                                  |
| JAN/FEB/MAR           | 0             | 0         | 0             | JAN/FEB/MAR           | 20                    | 0                       | 0                                                  |
| APR/MAY/JUNE          | 0             | 0         | 0             | APR/MAY/JUNE          | 10                    | 0                       | 0                                                  |

| DROPPED CLUBS: 0 |    |                           |                                     |              |  |
|------------------|----|---------------------------|-------------------------------------|--------------|--|
|                  |    | MORE NEW MEMBERS          | MALE                                | 506 (65.97%) |  |
|                  |    |                           | FEMALE                              | 261 (34.03%) |  |
| DROPPED MEMBERS  |    |                           | NON BINARY                          | 0 (0.00%)    |  |
|                  |    |                           | PREFER NOT TO ANSWER                | 0 (0.00%)    |  |
| DECEASED         | 7  |                           |                                     | (            |  |
| CLUB CANCELLED   | 0  | CLICK HERE FOR CUMULATIVE | TOTAL FAMILY UNIT MEMBERS           | s 227        |  |
| OTHER            | 10 | MEMBERSHIP DATA           |                                     |              |  |
| TOTAL            | 17 |                           | FAMILY MEMBERS PAYING HALF DUES 118 |              |  |
|                  |    |                           |                                     |              |  |